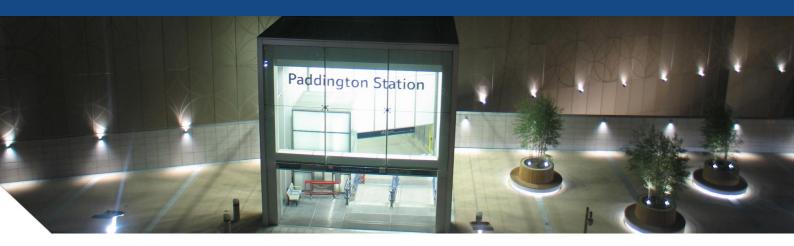

## Paddington Station Electrical Package

Installation and commissioning of complete electrical package at Paddington Station including: DNO, OLBI, temporary & permanent supplies (LV & HV). Distribution boards and sub stations. Cables & containment Lighting, Fire alarm & 110V Power supplies including CMS

SES supplied the complete package including management and craftsmen enabling us to deliver a fully compliant package both on time and within budget.